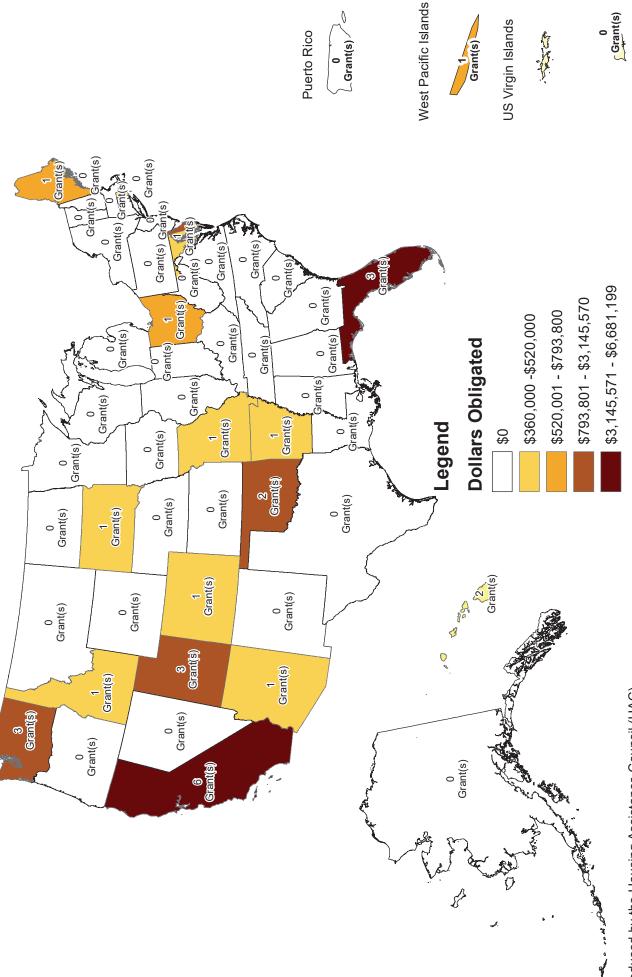

Section 504 Loan and Grant Obligations Lower than Last Year. The Section 504 Repair and Rehabilitation programs obligated 2,735 loans representing \$17.4 million. This is 490 fewer loans and \$2.4 million less than last year. There were 3,908 Section 504 grants to assist elderly very low-income households in removing health and safety hazards or improve accessibility, totaling about \$24.8 million. This is \$3.4 million (677 grants) fewer than obligated last year. The average income for a Section 504 Direct loan borrower was \$17,503 in FY 2019 (\$16,073 in FY 2018). For Section 504 Grants, the average income was \$12,905 in FY 2019 (\$14,002 in FY 2018). The two-tier income limit structure applies to the Section 504 Loan and Grant programs.