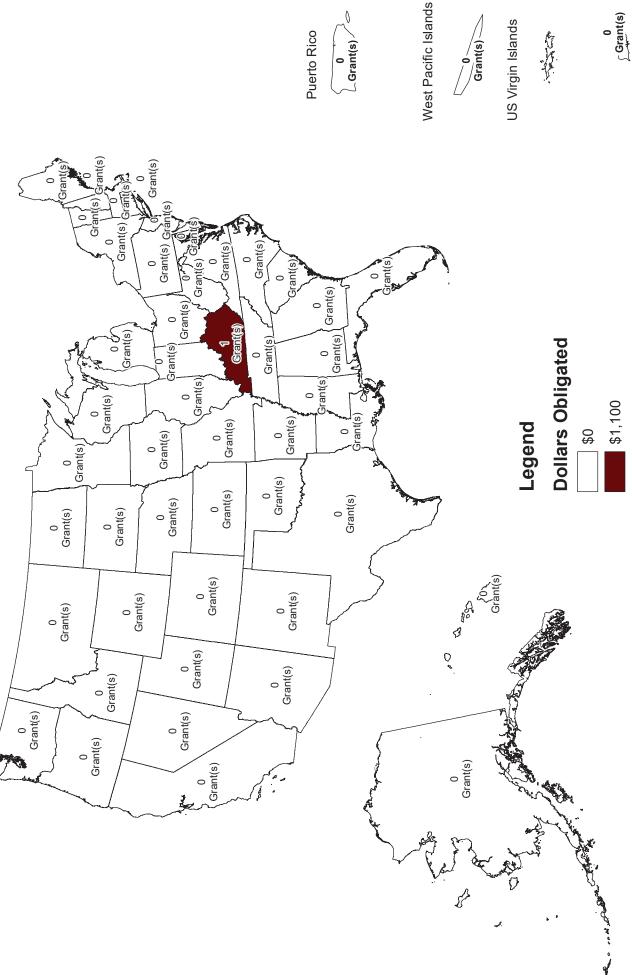

Fewer Section 538 Loans but more Section 515 Loans in FY 2019. USDA obligated 90 Section 538 Guaranteed Rental Housing loans this year totaling over \$160 million. This is 42 fewer loans and over \$25 million less than last year's totals. The Agency reported 86 Section 515 loans totaling over \$102 million, significantly higher than the \$42.6 million funding 35 loans in FY 2018. Some of the funding for Section 515 loans in FY 2019 may have come from other programs such as the MPR program. For the Section 514/516 Farm Labor Housing (FLH) program, 17 loans for nearly \$20 million and 7 grants (\$8.7 million) were obligated in FY 2019. Last year, there were 19 FLH loans and 12 grants representing about \$35.5 million and \$17.2 million respectively. Farm Labor funding in FY 2019 financed 584 new construction units for farm laborers compared to 1,378 new construction units last year.