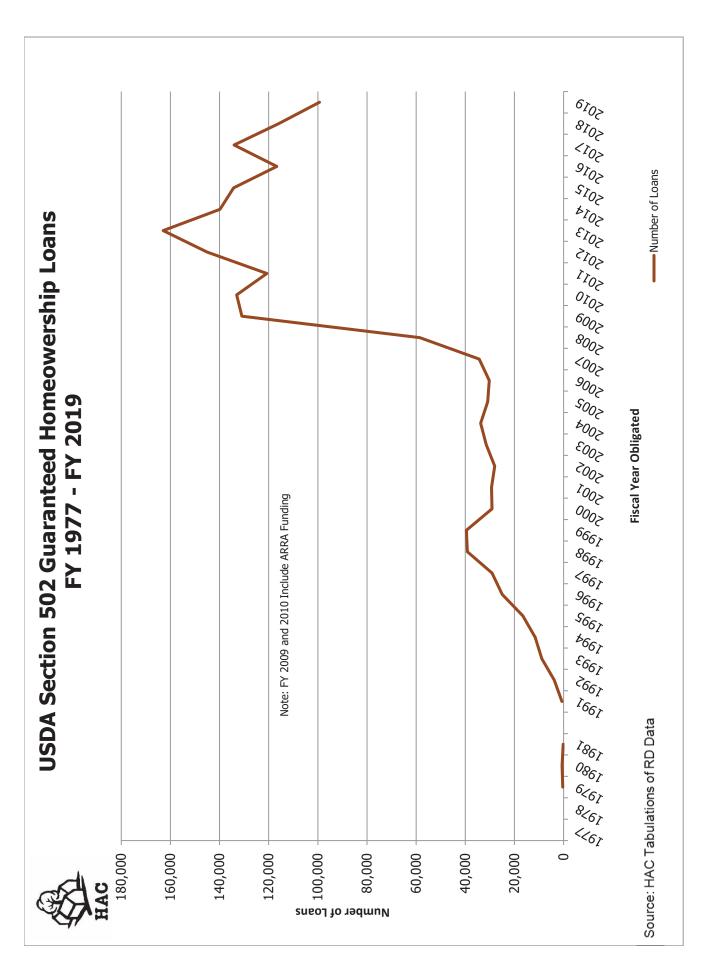

Section 502 Loan Guarantees Decreased but Continue to Dominate RD Single Family Housing Lending. USDA Homeownership activity has shifted away from direct lending over the last 25 years. The Section 502 Guaranteed loan program, the largest of the Single Family Housing programs, obligated \$14.9 billion (99,322 loan guarantees). This is about \$1.96 billion (16,542 loans) less than last year and represents the lowest obligation level since 2010. The reduction in loan obligations may be due to a general shortage in

the supply of affordable homes. The average Section 502 Loan Guarantee was \$149,670 in 2019, approximately \$4,550 higher than in 2018. The average income for a Section 502 guaranteed loan borrower was \$63,240 in FY 2019 (\$61,119 in FY 2018).