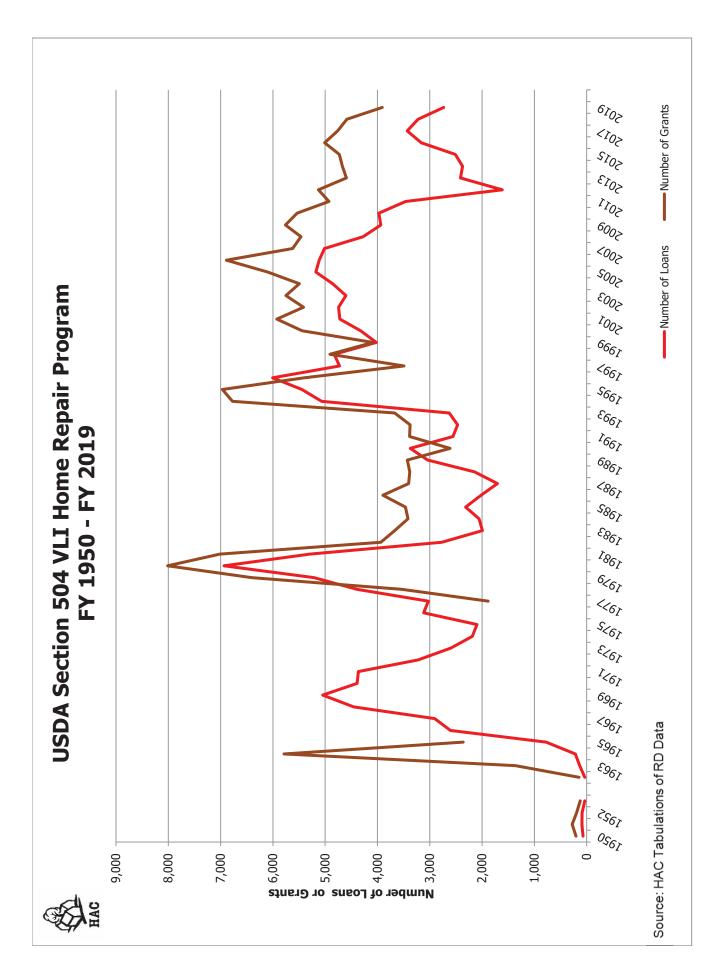

Section 504 Loan and Grant Obligations Lower than Last Year. The Section 504 Repair and Rehabilitation programs obligated 2,735 loans representing \$17.4 million. This is 490 fewer loans and \$2.4 million less than last year. There were 3,908 Section 504 grants to assist elderly very low-income households in removing health and safety hazards or improve accessibility, totaling about \$24.8 million. This is \$3.4 million (677 grants) fewer than obligated last year. The average income for a Section 504 Direct loan borrower was \$17,503 in FY 2019 (\$16,073 in FY 2018). For Section 504 Grants, the average income was \$12,905 in FY 2019 (\$14,002 in FY 2018). The two-tier income limit structure applies to the Section 504 Loan and Grant programs.