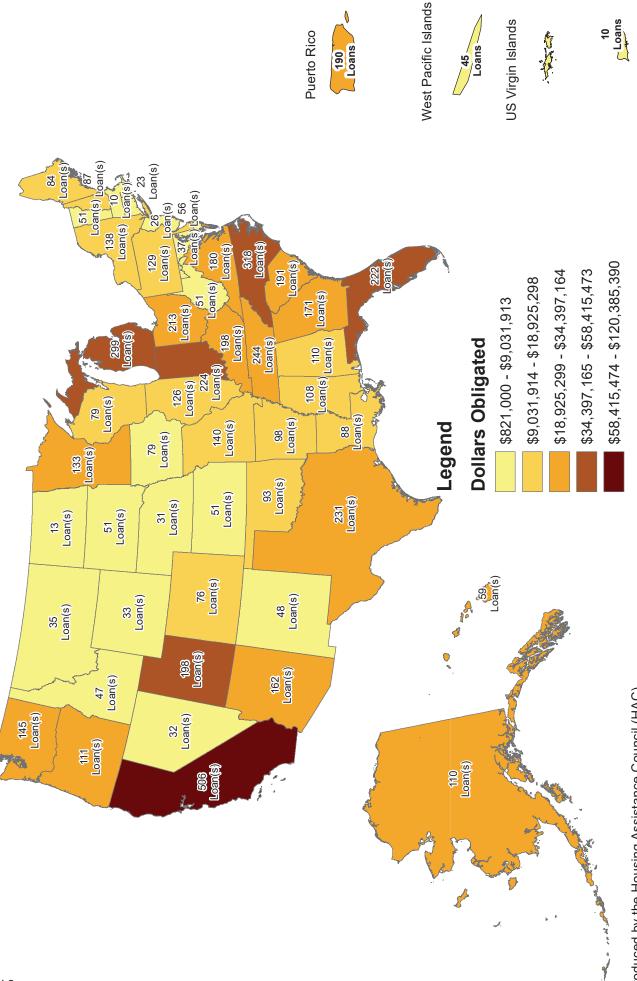

| Totals         | \$1,001,607,718 | 6,194       |

## **USDA Section 502 Direct Homeownership Loans,** Number and Dollar Obligations, FY 2019



Produced by the Housing Assistance Council (HAC) Source: HAC Tabulation of USDA-RD Report Data



### USDA SECTION 502 DIRECT HOMEOWNERSHIP OBLIGATIONS State Levels for Low- and Very Low-Income Loan Obligations Fiscal Year 2019

| ALABAMA \$5,972,339 63 \$6,186,540 47 \$15,158,879 1110 49,63% 52,73% ALASKA \$12,897,822 \$2 \$12,705,603 \$8 \$425,604,425 110 49,63% 52,73% ARIZDNA \$15,681,109 100 \$9,172,002 62 \$24,833.111 162 35,99% 38,257,3% ARIZDNA \$15,681,109 100 \$9,172,002 62 \$24,833.111 162 35,99% 38,257,3% ARIZDNA \$15,681,109 100 \$9,172,002 62 \$24,833.111 162 35,99% 38,257,3% ARIZDNA \$15,691,8382 427 \$15,647,008 79 \$120,3383.300 506 12,88% 15,694,300 \$10,613,669 50 \$47,750,969 26 \$15,364,638 76 30,92% 15,647,600 \$20,800,100 \$10,613,669 50 \$47,750,969 26 \$15,364,638