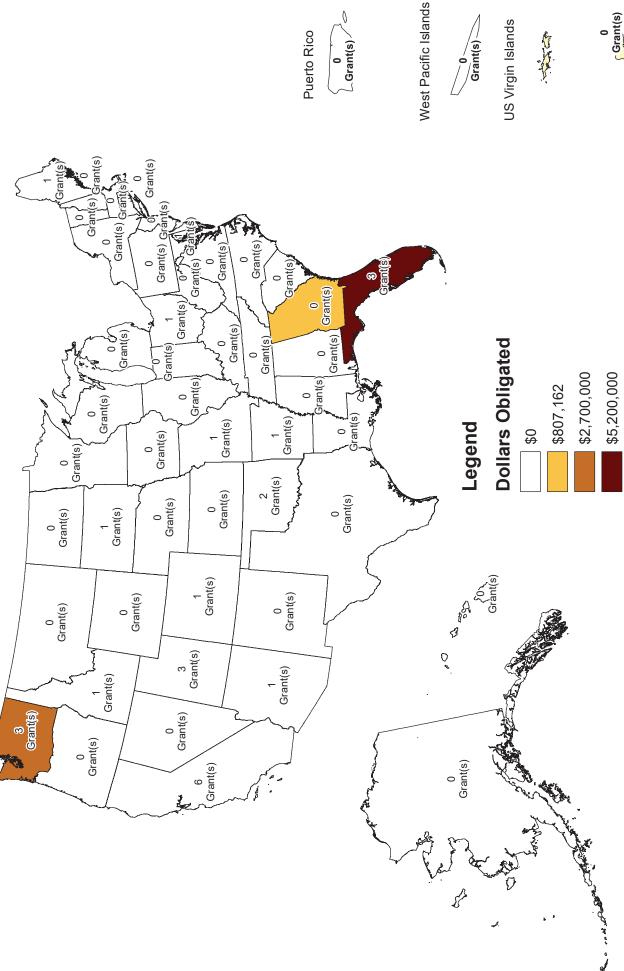

Fewer Section 538 Loans but more Section 515 Loans in FY 2019. USDA obligated 90 Section 538 Guaranteed Rental Housing loans this year totaling over \$160 million. This is 42 fewer loans and over \$25 million less than last year's totals. The Agency reported 86 Section 515 loans totaling over \$102 million, significantly higher than the \$42.6 million funding 35 loans in FY 2018. Some of the funding for Section 515 loans in FY 2019 may have come from other programs such as the MPR program. For the Section 514/516 Farm Labor Housing (FLH) program, 17 loans for nearly \$20 million and 7 grants (\$8.7 million) were obligated in FY 2019. Last year, there were 19 FLH loans and 12 grants representing about \$35.5 million and \$17.2 million respectively. Farm Labor funding in FY 2019 financed 584 new construction units for farm laborers compared to 1,378 new construction units last year.