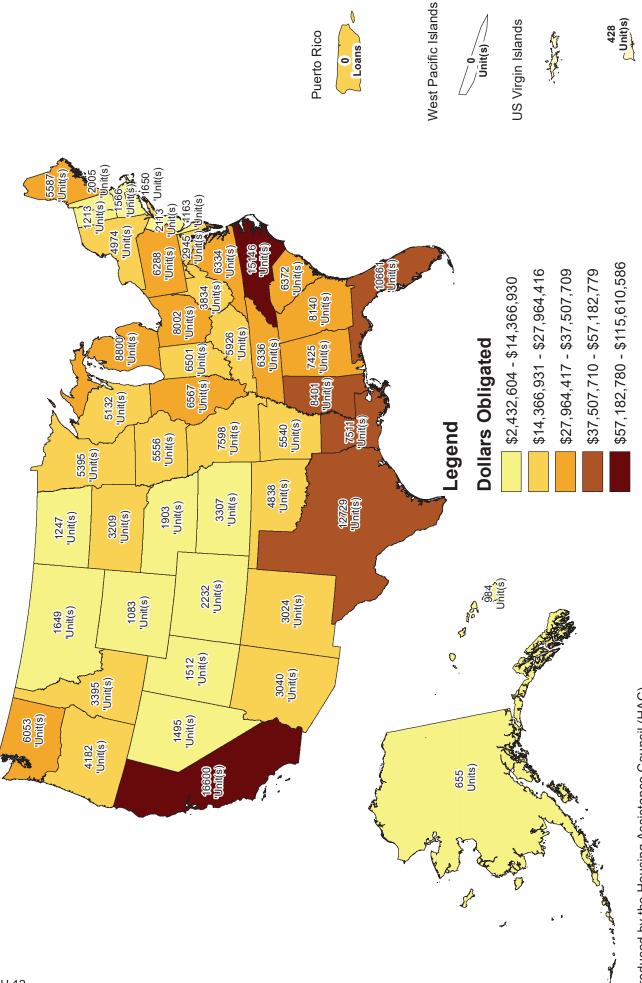

Section 521 Rental Assistance Funding Slightly Less than Last Year. Section 521 Rental Assistance (RA) obligations comprised \$1.33 billion (252,319 units). This is nearly \$13.9 million less (16,195 fewer units) than last year. RA renewals decreased over the previous year (252,319 units in FY 2019 and 268,514 units in FY 2018). This is the third year of decreased RA renewals. The decreases could be due to improvements in the process used to estimate RA needs for the upcoming 12 months which reduces the number of "rerenewals" of a RA contract in the same year. It could also reflect the loss of properties to the portfolio due to loan prepayments and maturing mortgages. There were also 447 units of "new construction" RA funding, up from 374 new construction units in FY 2018. The new construction RA funded new Farm Labor Housing units.