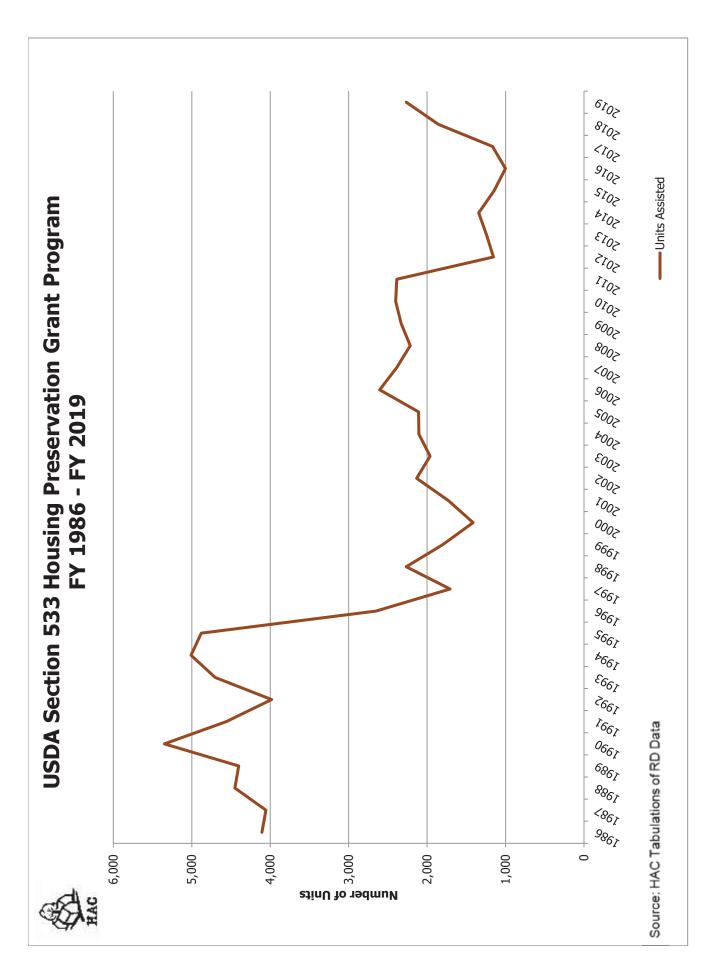

*Other USDA Multi-Family Housing Programs.* USDA also funded 130 grants through the Housing Preservation Grant (HPG) program totaling \$14.5 million, an increase of \$3.7 million, but 13 fewer grants compared to FY 18.