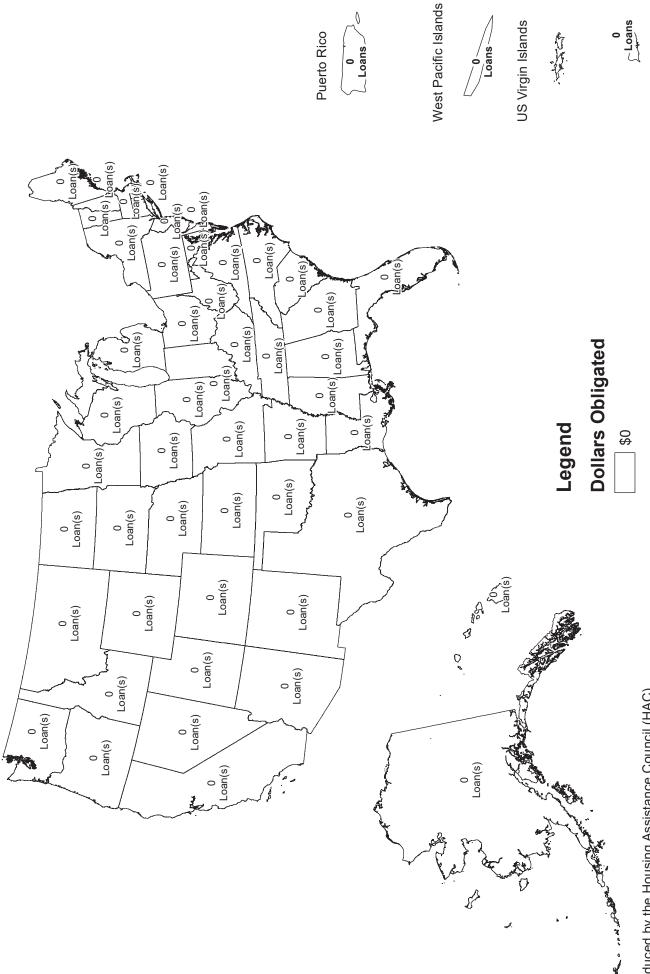

There were no loans in the Section 523 site loan program and one loan totaling nearly \$1.9

.

<sup>&</sup>lt;sup>1</sup> These loans are included in the totals for Section 502 Direct loans in the paragraph above.

million in the Section 524 site loan program.