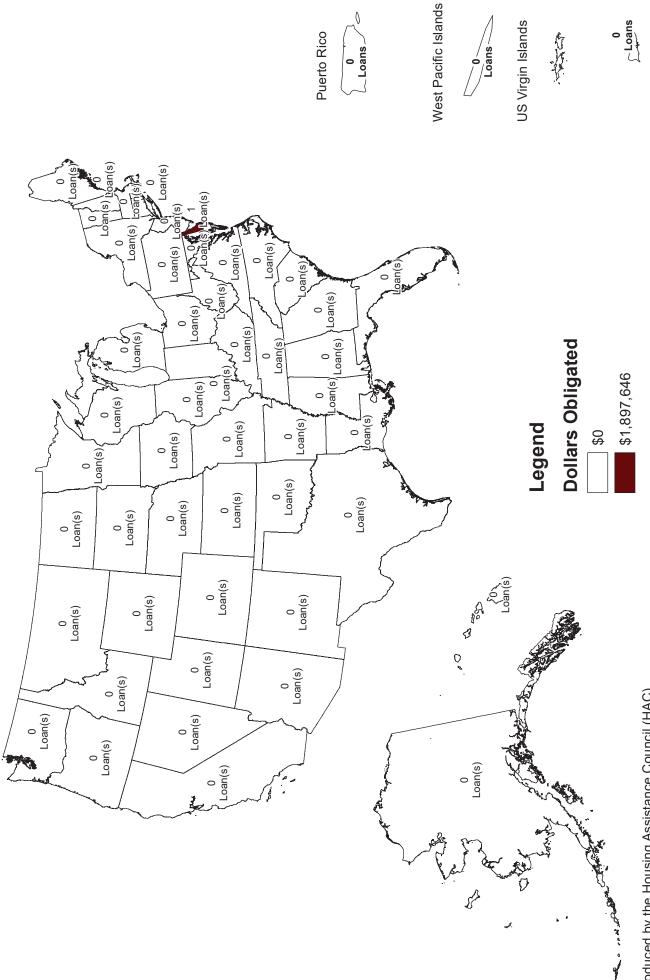

There were no loans in the Section 523 site loan program and one loan totaling nearly \$1.9

.

<sup>&</sup>lt;sup>1</sup> These loans are included in the totals for Section 502 Direct loans in the paragraph above.

million in the Section 524 site loan program.