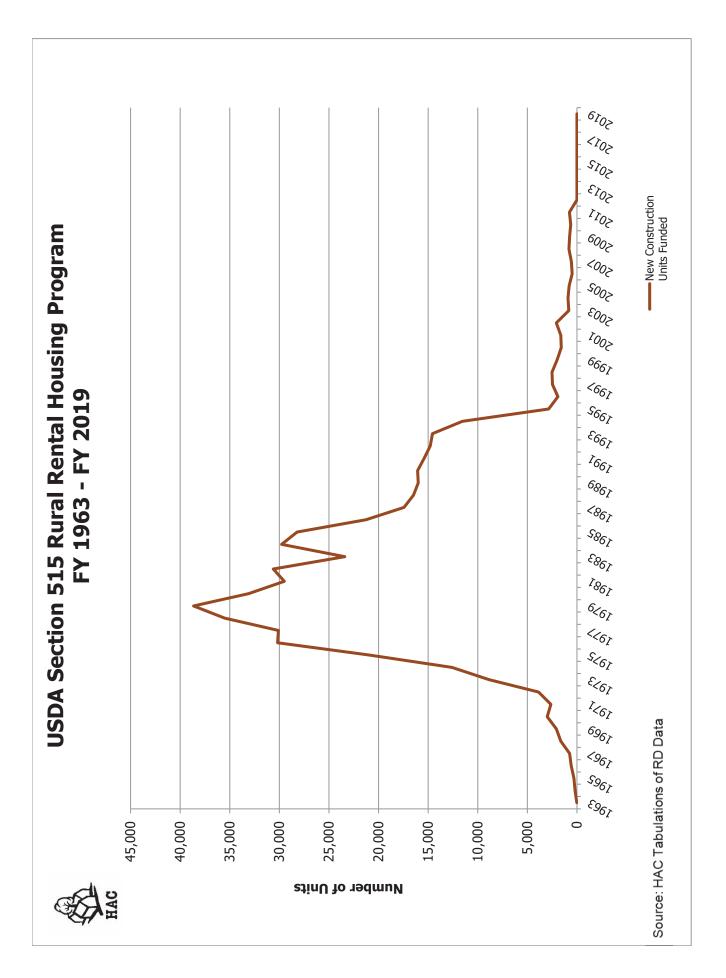

Beginning in 1978, USDA also provided funding for rental assistance to help tenants better afford to rent housing in agency-financed multi-family housing units. In FY 2019, USDA obligated 258,878 annual units of tenant assistance representing about \$1.36 billion through the combined total of the Section 521 Rental Assistance and the Section 542 Rural Housing Voucher programs. Since the late 1970s, USDA funded nearly \$24.6 billion for rental assistance and tenant vouchers representing 3.57 million annual units.

Section 521 Rental Assistance Funding Slightly Less than Last Year. Section 521 Rental Assistance (RA) obligations comprised \$1.33 billion (252,319 units). This is nearly \$13.9 million less (16,195 fewer units) than last year. RA renewals decreased over the previous year (252,319 units in FY 2019 and 268,514 units in FY 2018). This is the third year of decreased RA renewals. The decreases could be due to improvements in the process used to estimate RA needs for the upcoming 12 months which reduces the number of "rerenewals" of a RA contract in the same year. It could also reflect the loss of properties to the portfolio due to loan prepayments and maturing mortgages. There were also 447 units of "new construction" RA funding, up from 374 new construction units in FY 2018. The new construction RA funded new Farm Labor Housing units.