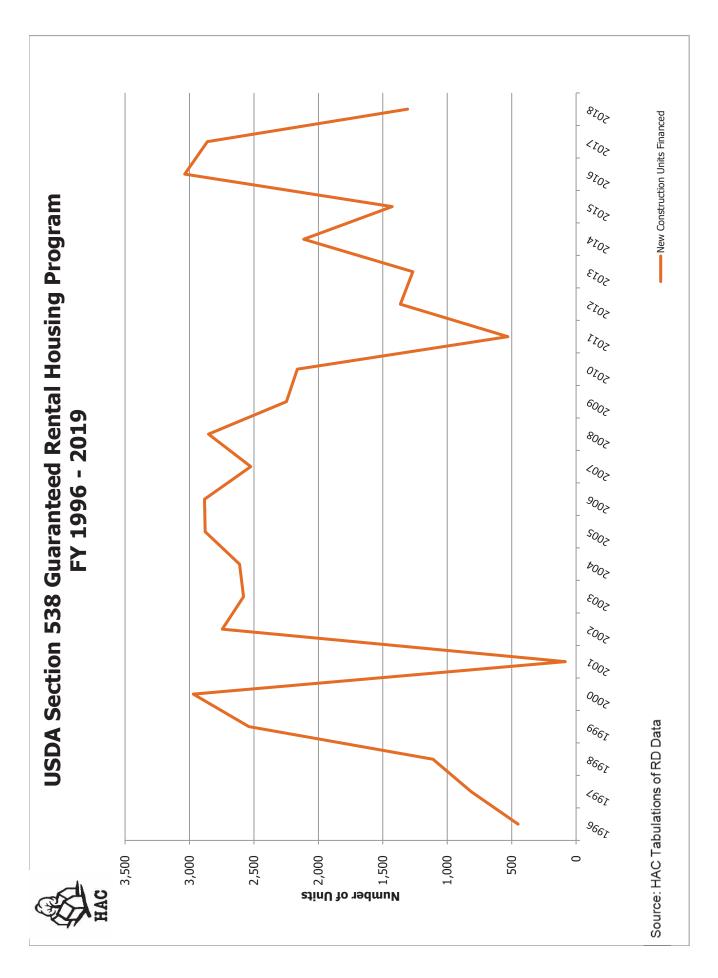

Multi-Family Housing Voucher Demand Continues to Increase. There were 6,559 Rural Housing Vouchers obligated totaling \$28.6 compared to 6,353 obligations representing \$26.7 million last year. The number and dollar obligations for vouchers have been steadily increasing as more properties prepay their Section 515 loans. Eleven states account for 4,300 (nearly two-thirds) of the total vouchers obligated. states (Florida, Illinois, Indiana, Iowa, Michigan, Missouri, New York, South Dakota, Texas, Washington, and Wisconsin). Although the appropriated amount was higher than it was the previous year, the demand for the funding exceeds the amount available. To meet the voucher needs, funding may be transferred from the MPR appropriation, decreasing the amounts available for rehab.