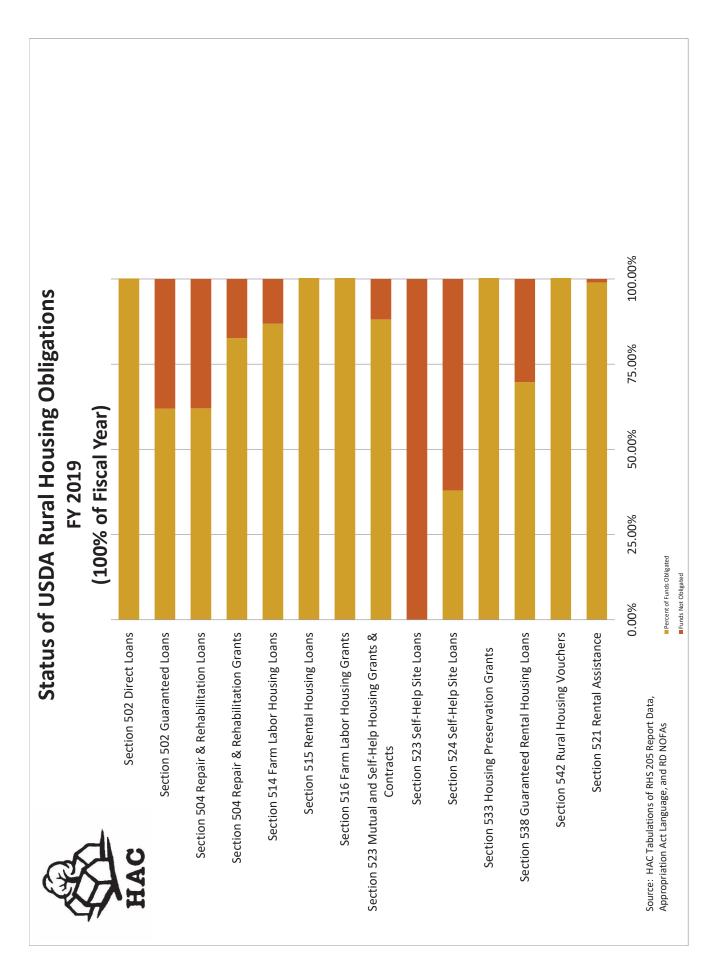

### SUMMARY OF USDA RURAL HOUSING OBLIGATIONS

# USDA Rural Housing Obligations, Fiscal Year 2019 - Summary

(100 Percent of Fiscal Year)

| HAC                                                            | FY 2019           |                  | FY 2018           |                  | Change from Last Year | t Year           |                                                              |
|----------------------------------------------------------------|-------------------|------------------|-------------------|------------------|-----------------------|------------------|--------------------------------------------------------------|
| Program                                                        | Dollars Obligated | Loans/<br>Grants | Dollars Obligated | Loans/<br>Grants | Dollars Obligated     | Loans/<br>Grants | Estimated FY 2019<br>Appropriation Level<br>(see Note below) |
| Section 502 Direct Loans                                       | \$1,001,607,718   | 6,194            | \$1,100,796,382   | 7,199            | (\$99,188,664)        | (1,005)          | \$1,000,000,000                                              |
| Section 502 Guaranteed Loans                                   | \$14,865,886,386  | 99,322           | \$16,826,420,078  | 115,864          | (\$1,960,533,692)     | (16,542)         | \$24,000,000,000                                             |
| Section 306 Water & Waste Disposal Grants                      | \$96,500          | 21               | \$93,924          | 24               | \$2,576               | (3)              | \$791,289                                                    |
| Section 504 Repair & Rehabilitation Loans                      | \$17,364,032      | 2,735            | \$19,789,118      | 3,225            | (\$2,425,086)         | (490)            | \$27,996,756                                                 |
| Section 504 Repair & Rehabilitation Grants                     | \$24,796,734      | 3,908            | \$28,193,015      | 4,585            | (\$3,396,281)         | (677)            | \$30,000,000                                                 |
| Section 509-C Compensation for Construction Defects            | \$1,100           | П                | 0\$               | 0                | \$1,100               | 1                | \$126,369                                                    |
| Section 509/525 Technical Assistance Grants                    | 0\$               | 0                | 0\$               | 0                | 0\$                   | 0                | 0\$                                                          |
| Section 514 Farm Labor Housing Loans                           | \$19,985,387      | 17               | \$35,476,514      | 19               | (\$15,491,127)        | (2)              | \$23,000,000                                                 |
| Section 515 Rental Housing Loans                               | \$102,022,213     | 98               | \$42,609,649      | 35               | \$59,412,564          | 51               | \$40,000,000                                                 |
| Section 516 Farm Labor Housing Grants                          | \$8,707,162       | 7                | \$17,192,708      | 12               | (\$8,485,546)         | (5)              | \$8,400,000                                                  |
| Section 523 Mutual and Self-Help Housing Grants & Contracts    | \$29,001,946      | 37               | \$34,804,803      | 47               | (\$5,802,857)         | (10)             | \$32,902,134                                                 |
| Section 523 Self-Help Site Loans                               | 0\$               | 0                | 0\$               | 0                | 0\$                   | 0                | \$5,006,803                                                  |
| Section 524 Site Loans                                         | \$1,897,646       | П                | 0\$               | 0                | \$1,897,646           | 1                | \$5,000,000                                                  |
| Section 533 Housing Preservation Grants                        | \$14,478,530      | 130              | \$10,764,080      | 143              | \$3,714,450           | (13)             | \$10,000,000                                                 |
| Section 538 Guaranteed Rental Housing Loans                    | \$160,390,167     | 06               | \$185,639,985     | 132              | (\$25,249,818)        | (42)             | \$230,000,000                                                |
| SFH & MFH Credit Sales                                         | \$617,021         | 7                | \$1,591,104       | 14               | (\$974,083)           | (7)              | \$10,000,000                                                 |
| Multifamily Housing Preservation & Revitalization (MPR) Loans  | oldelievA toN     |                  | \$116,029,859     | 186              | Not Available         |                  | Ϋ́                                                           |
| Multifamily Housing Preservation & Revitalization (MPR) Grants |                   |                  | \$251,260         | 2                | (\$251,260)           | (2)              | Y N                                                          |
| Loan and Grant Totals:                                         | \$16,246,852,542  | 112,556          | \$18,419,652,479  | 131,487          | (\$2,172,799,937)     | (18,931)         |                                                              |
| Section 542 Rural Housing Vouchers                             | \$28,623,289      | 6,559            | \$26,679,198      | 6,353            | \$1,944,091           | 206              | \$25,000,000                                                 |
| Section 521 Rental Assistance                                  | \$1,331,400,000   | 252,319          | \$1,345,293,000   | 268,514          | (\$13,893,000)        | (16,195)         | \$1,345,293,000                                              |