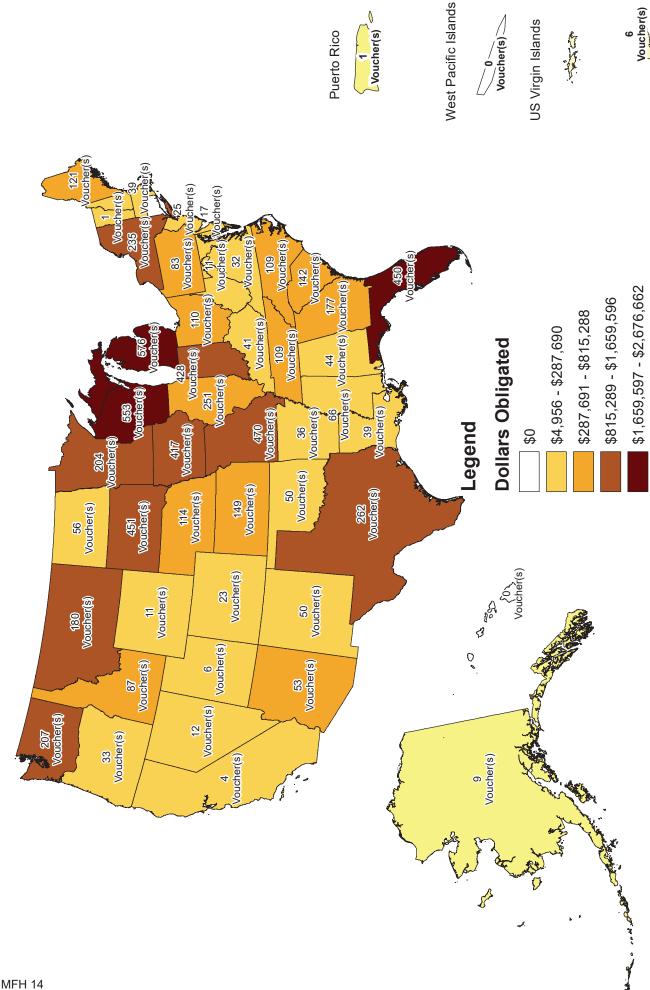

Multi-Family Housing Voucher Demand Continues to Increase. There were 6,559 Rural Housing Vouchers obligated totaling \$28.6 compared to 6,353 obligations representing \$26.7 million last year. The number and dollar obligations for vouchers have been steadily increasing as more properties prepay their Section 515 loans. Eleven states account for 4,300 (nearly two-thirds) of the total vouchers obligated. states (Florida, Illinois, Indiana, Iowa, Michigan, Missouri, New York, South Dakota, Texas, Washington, and Wisconsin). Although the appropriated amount was higher than it was the previous year, the demand for the funding exceeds the amount available. To meet the voucher needs, funding may be transferred from the MPR appropriation, decreasing the amounts available for rehab.