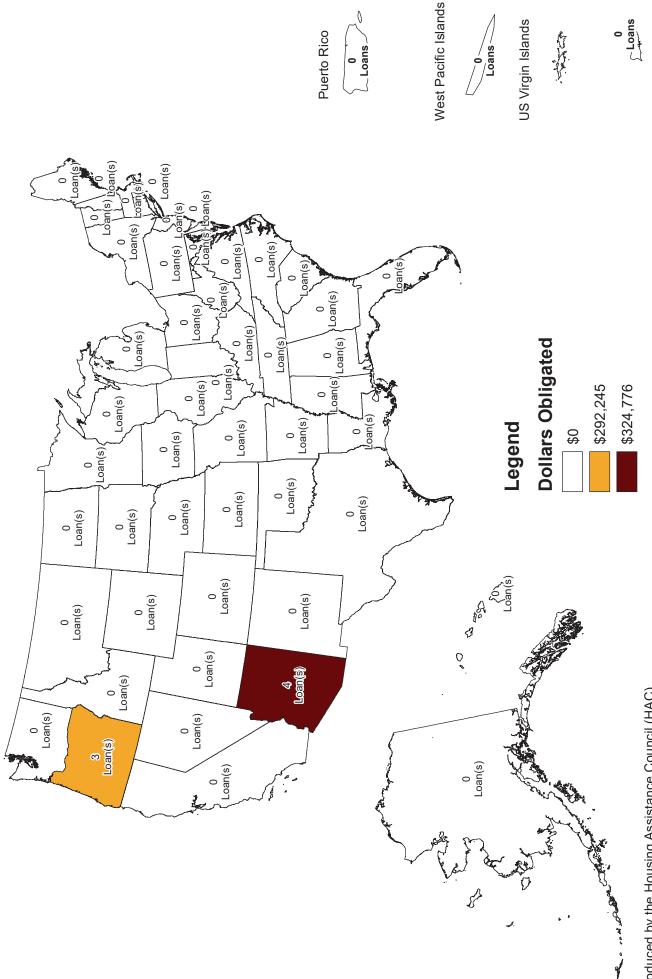

Fewer Section 538 Loans but more Section 515 Loans in FY 2019. USDA obligated 90 Section 538 Guaranteed Rental Housing loans this year totaling over \$160 million. This is 42 fewer loans and over \$25 million less than last year's totals. The Agency reported 86 Section 515 loans totaling over \$102 million, significantly higher than the \$42.6 million funding 35 loans in FY 2018. Some of the funding for Section 515 loans in FY 2019 may have come from other programs such as the MPR program. For the Section 514/516 Farm Labor Housing (FLH) program, 17 loans for nearly \$20 million and 7 grants (\$8.7 million) were obligated in FY 2019. Last year, there were 19 FLH loans and 12 grants representing about \$35.5 million and \$17.2 million respectively. Farm Labor funding in FY 2019 financed 584 new construction units for farm laborers compared to 1,378 new construction units last year.