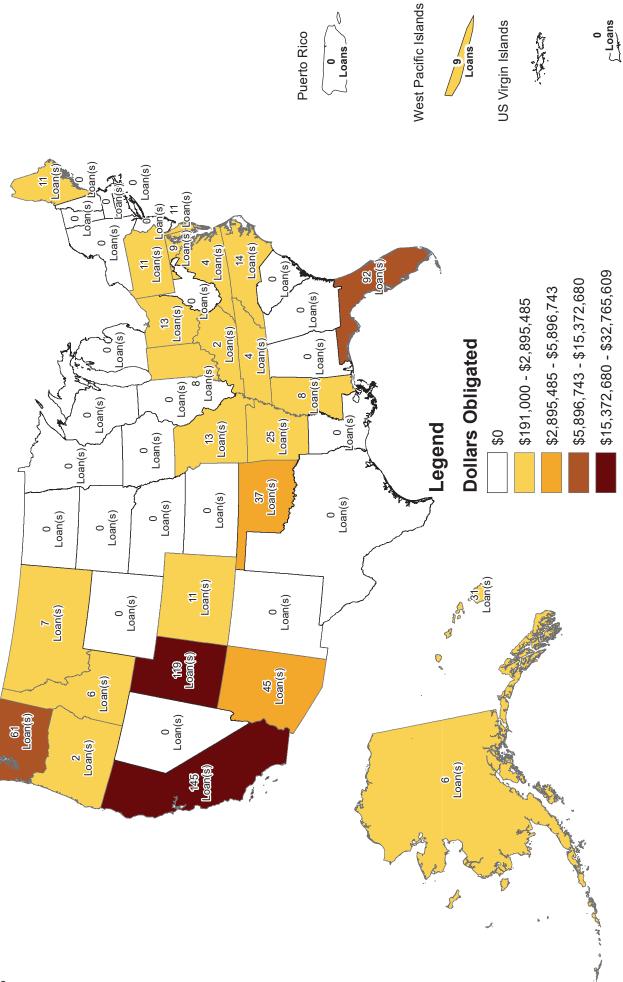

*Other USDA Single Family Housing Activity.* In the Section 523 Self-Help Housing grant program, the agency obligated 32 grants (\$27.7 million) and 5 technical and management assistance contracts (\$1.3 million) compared to 42 grants (\$26.7 million) and 5 technical and management assistance contracts (\$6.1 million) last year. There were 704 Section 502 loans for borrowers participating in the Self-Help program¹ totaling \$135.5 million in FY 2019, 110 fewer Self-Help borrowers than in FY 2018. The average income for a Section 502 Self-Help borrower was \$38,329 in FY 2019 (\$36,989 in FY 2018).