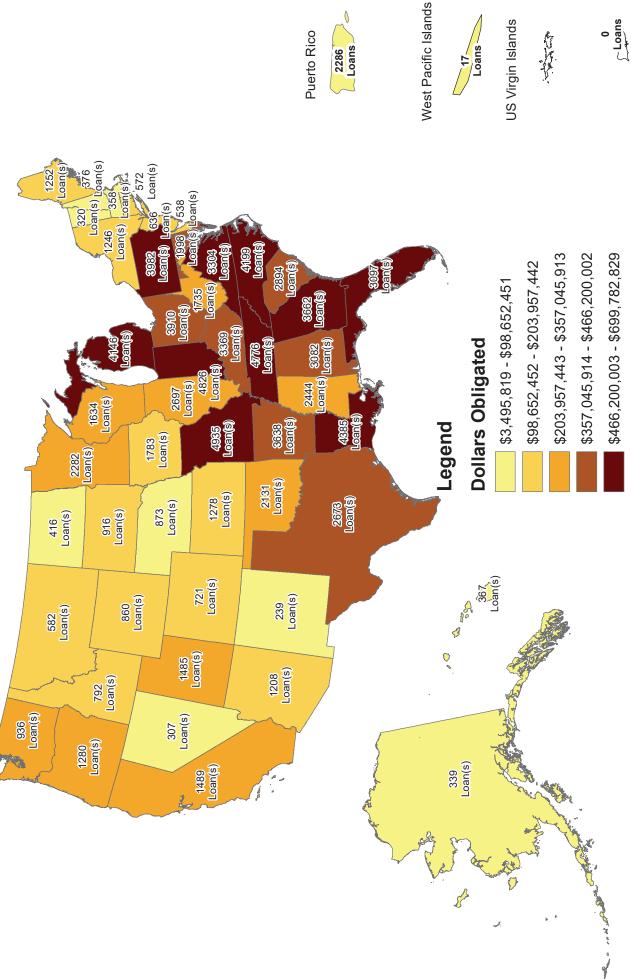

Section 502 Loan Guarantees Decreased but Continue to Dominate RD Single Family Housing Lending. USDA Homeownership activity has shifted away from direct lending over the last 25 years. The Section 502 Guaranteed loan program, the largest of the Single Family Housing programs, obligated \$14.9 billion (99,322 loan guarantees). This is about \$1.96 billion (16,542 loans) less than last year and represents the lowest obligation level since 2010. The reduction in loan obligations may be due to a general shortage in

the supply of affordable homes. The average Section 502 Loan Guarantee was \$149,670 in 2019, approximately \$4,550 higher than in 2018. The average income for a Section 502 guaranteed loan borrower was \$63,240 in FY 2019 (\$61,119 in FY 2018).