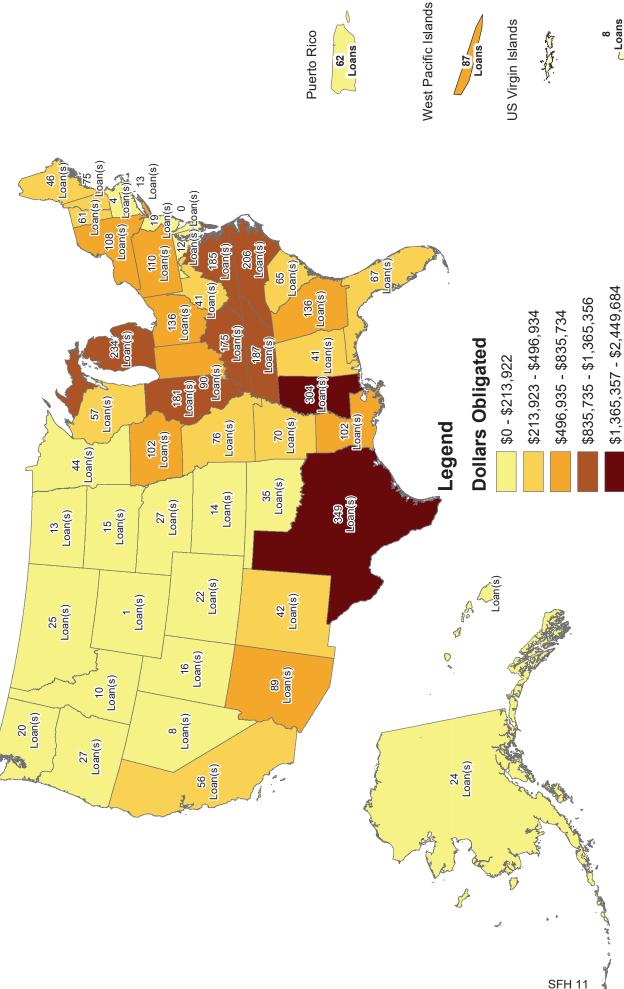

Section 504 Loan and Grant Obligations Lower than Last Year. The Section 504 Repair and Rehabilitation programs obligated 2,735 loans representing \$17.4 million. This is 490 fewer loans and \$2.4 million less than last year. There were 3,908 Section 504 grants to assist elderly very low-income households in removing health and safety hazards or improve accessibility, totaling about \$24.8 million. This is \$3.4 million (677 grants) fewer than obligated last year. The average income for a Section 504 Direct loan borrower was \$17,503 in FY 2019 (\$16,073 in FY 2018). For Section 504 Grants, the average income was \$12,905 in FY 2019 (\$14,002 in FY 2018). The two-tier income limit structure applies to the Section 504 Loan and Grant programs.