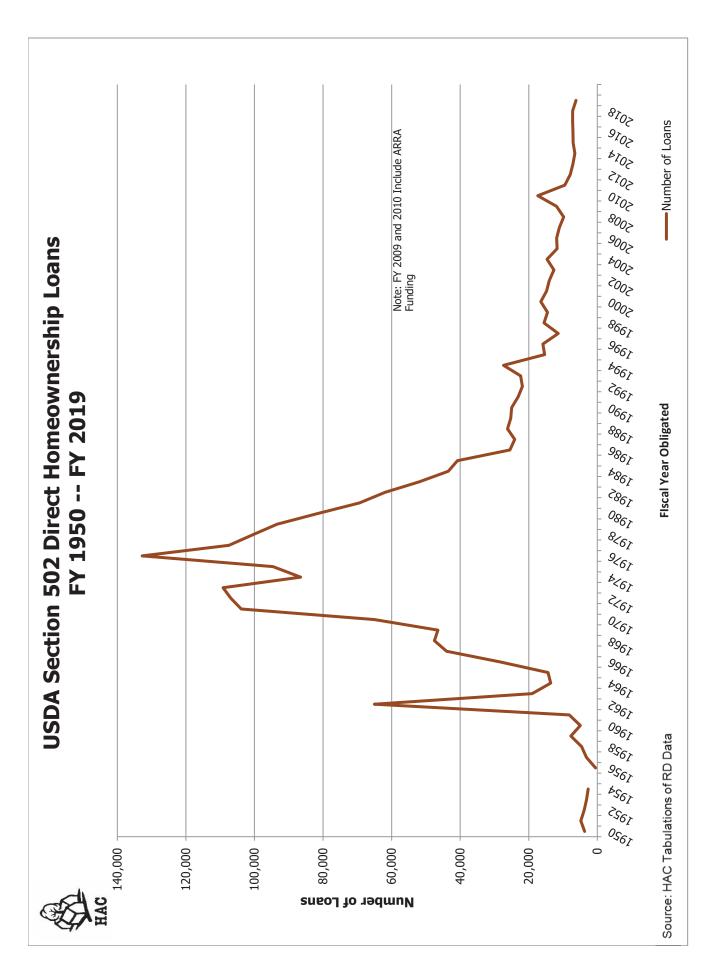

Full Obligation of the Section 502 Direct Program. For the Section 502 Direct program, USDA obligated about \$1.0 billion (6,194 loans) in loan obligations in FY 2019, about \$99.2 million (1,005 loans) lower than last year. The appropriation level was about \$100 million lower in FY 2019 than the year before. USDA obligated nearly \$366.8 million for VLI loans which represents about nearly 37 percent of the obligated funds. The average Section 502 Direct loan was \$161,700 in 2019, approximately \$8,800 higher than in 2018. The average income for a Section 502 Direct loan borrower was \$35,220 in FY 2019 (\$33,838 in FY 2018). USDA implemented a change to its income eligibility requirements by adopting a two-tier income limit structure (also known as income banding) within the single family housing direct loan program. The new limits are based on the 4-person income limits for households from 1 to 4 persons and the 8-person limit for households of 5 to 8 persons. Before the change, there were separate limits for each household size. For example, the income limit for a single person household was lower than the limit for a 2-person household. This extends program eligibility to more households at both the low- and very low-income levels.