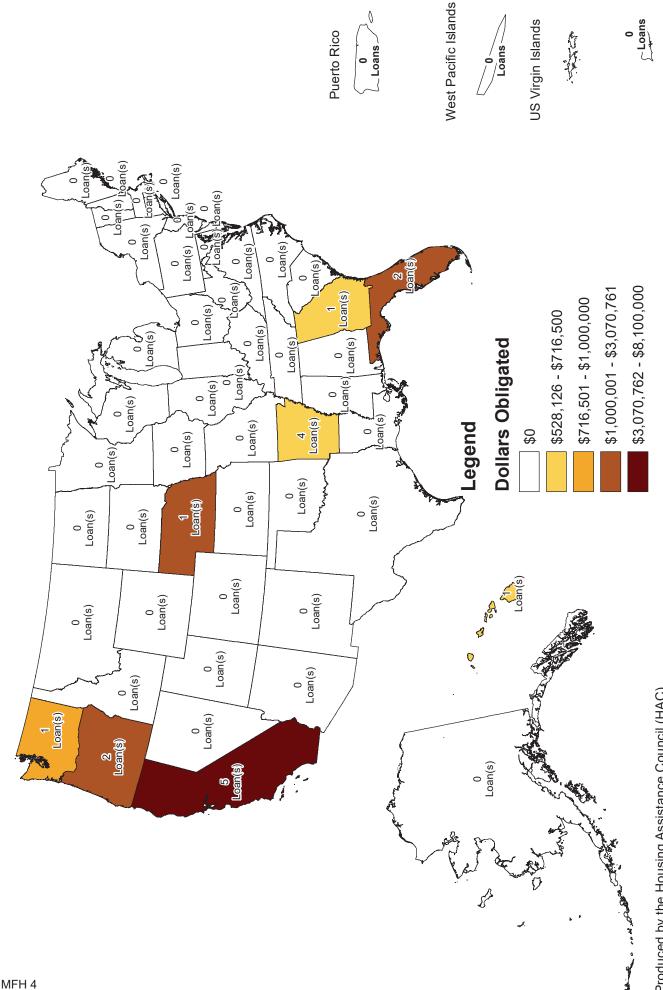

Fewer Section 538 Loans but more Section 515 Loans in FY 2019. USDA obligated 90 Section 538 Guaranteed Rental Housing loans this year totaling over \$160 million. This is 42 fewer loans and over \$25 million less than last year's totals. The Agency reported 86 Section 515 loans totaling over \$102 million, significantly higher than the \$42.6 million funding 35 loans in FY 2018. Some of the funding for Section 515 loans in FY 2019 may have come from other programs such as the MPR program. For the Section 514/516 Farm Labor Housing (FLH) program, 17 loans for nearly \$20 million and 7 grants (\$8.7 million) were obligated in FY 2019. Last year, there were 19 FLH loans and 12 grants representing about \$35.5 million and \$17.2 million respectively. Farm Labor funding in FY 2019 financed 584 new construction units for farm laborers compared to 1,378 new construction units last year.