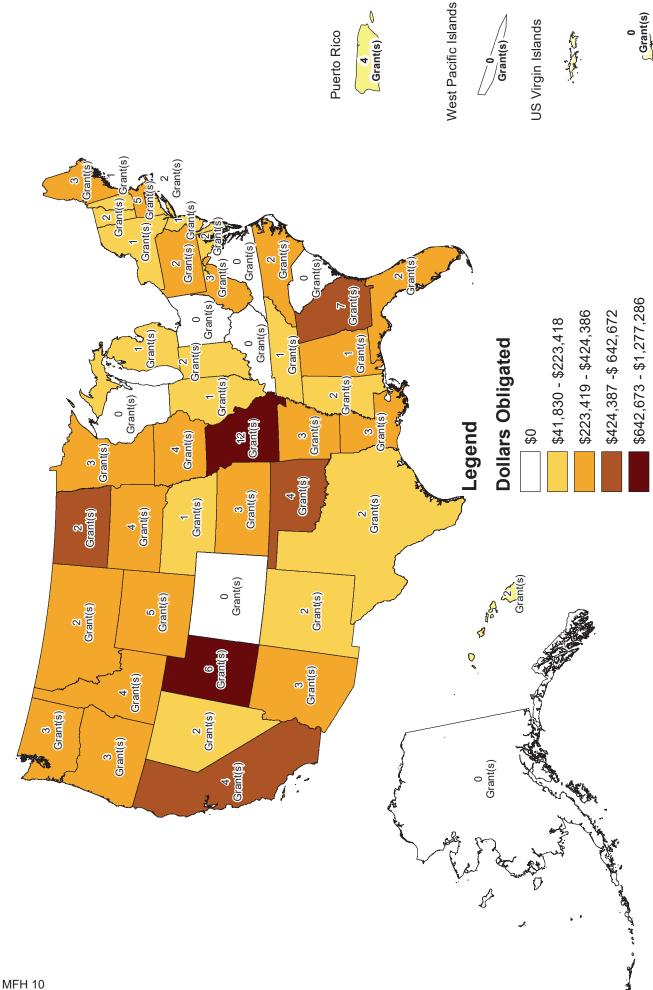

Fewer Section 538 Loans but more Section 515 Loans in FY 2019. USDA obligated 90 Section 538 Guaranteed Rental Housing loans this year totaling over \$160 million. This is 42 fewer loans and over \$25 million less than last year's totals. The Agency reported 86 Section 515 loans totaling over \$102 million, significantly higher than the \$42.6 million funding 35 loans in FY 2018. Some of the funding for Section 515 loans in FY 2019 may have come from other programs such as the MPR program. For the Section 514/516 Farm Labor Housing (FLH) program, 17 loans for nearly \$20 million and 7 grants (\$8.7 million) were obligated in FY 2019. Last year, there were 19 FLH loans and 12 grants representing about \$35.5 million and \$17.2 million respectively. Farm Labor funding in FY 2019 financed 584 new construction units for farm laborers compared to 1,378 new construction units last year.