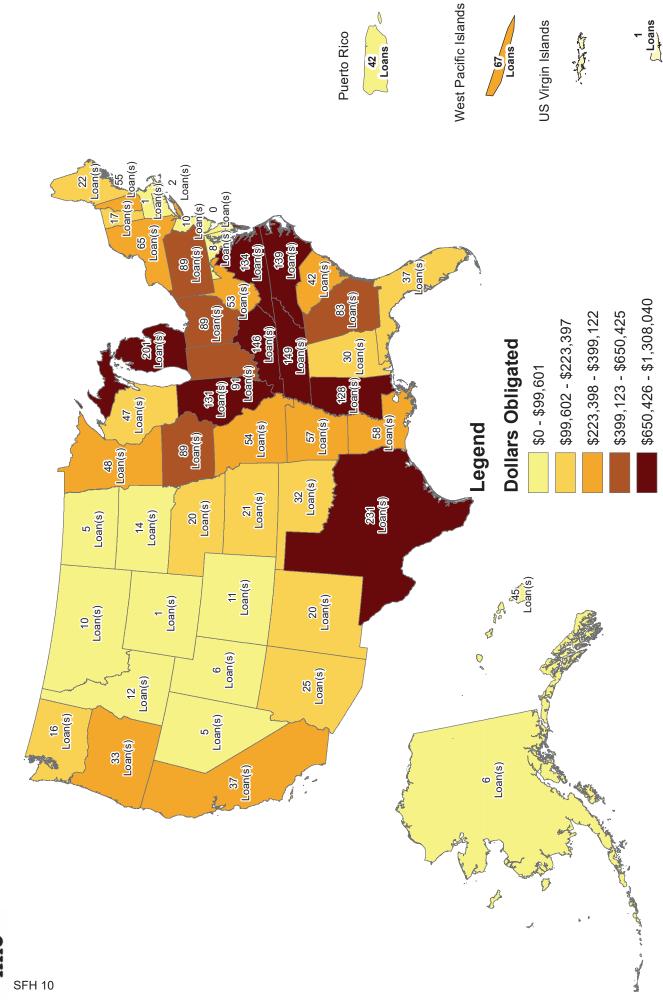

Section 504 Loan and Grant Obligations Lower than Last Year. The Section 504 Repair and Rehabilitation programs obligated 2,735 loans representing \$17.4 million. This is 490 fewer loans and \$2.4 million less than last year. There were 3,908 Section 504 grants to assist elderly very low-income households in removing health and safety hazards or improve accessibility, totaling about \$24.8 million. This is \$3.4 million (677 grants) fewer than obligated last year. The average income for a Section 504 Direct loan borrower was \$17,503 in FY 2019 (\$16,073 in FY 2018). For Section 504 Grants, the average income was \$12,905 in FY 2019 (\$14,002 in FY 2018). The two-tier income limit structure applies to the Section 504 Loan and Grant programs.