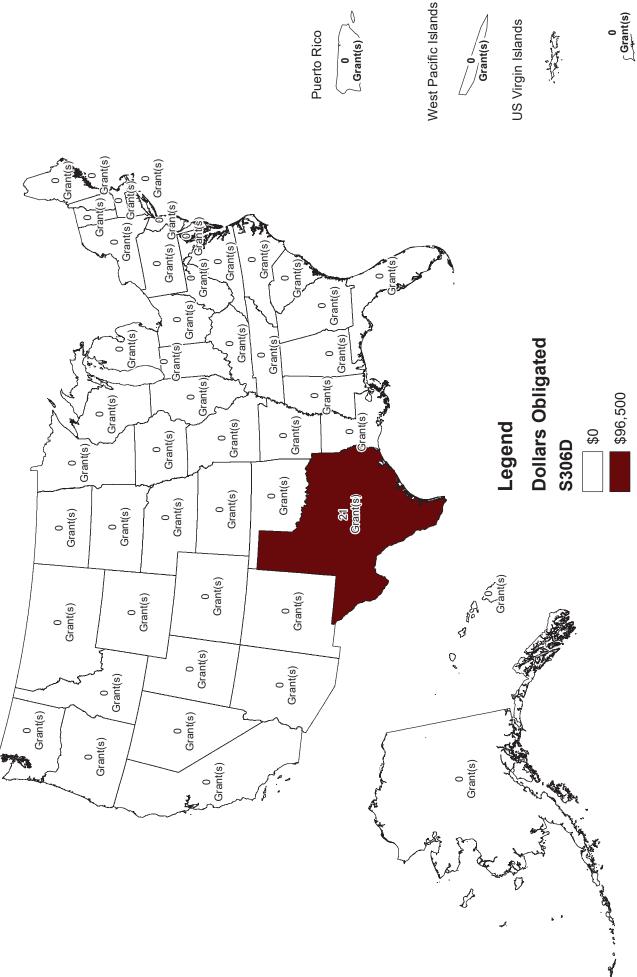

# USDA Rural Housing Obligations, Fiscal Year 2019 - Summary

(100 Percent of Fiscal Year)

| HAC                                                            | FY 2019           |                  | FY 2018           |                  | Change from Last Year | t Year           |                                                              |
|----------------------------------------------------------------|-------------------|------------------|-------------------|------------------|-----------------------|------------------|--------------------------------------------------------------|
| Program                                                        | Dollars Obligated | Loans/<br>Grants | Dollars Obligated | Loans/<br>Grants | Dollars Obligated     | Loans/<br>Grants | Estimated FY 2019<br>Appropriation Level<br>(see Note below) |
| Section 502 Direct Loans                                       | \$1,001,607,718   | 6,194            | \$1,100,796,382   | 7,199            | (\$99,188,664)        | (1,005)          | \$1,000,000,000                                              |
| Section 502 Guaranteed Loans                                   | \$14,865,886,386  | 99,322           | \$16,826,420,078  | 115,864          | (\$1,960,533,692)     | (16,542)         | \$24,000,000,000                                             |
| Section 306 Water & Waste Disposal Grants                      | \$96,500          | 21               | \$93,924          | 24               | \$2,576               | (3)              | \$791,289                                                    |
| Section 504 Repair & Rehabilitation Loans                      | \$17,364,032      | 2,735            | \$19,789,118      | 3,225            | (\$2,425,086)         | (490)            | \$27,996,756                                                 |
| Section 504 Repair & Rehabilitation Grants                     | \$24,796,734      | 3,908            | \$28,193,015      | 4,585            | (\$3,396,281)         | (677)            | \$30,000,000                                                 |
| Section 509-C Compensation for Construction Defects            | \$1,100           | П                | 0\$               | 0                | \$1,100               | 1                | \$126,369                                                    |
| Section 509/525 Technical Assistance Grants                    | 0\$               | 0                | 0\$               | 0                | 0\$                   | 0                | 0\$                                                          |
| Section 514 Farm Labor Housing Loans                           | \$19,985,387      | 17               | \$35,476,514      | 19               | (\$15,491,127)        | (2)              | \$23,000,000                                                 |
| Section 515 Rental Housing Loans                               | \$102,022,213     | 98               | \$42,609,649      | 35               | \$59,412,564          | 51               | \$40,000,000                                                 |
| Section 516 Farm Labor Housing Grants                          | \$8,707,162       | 7                | \$17,192,708      | 12               | (\$8,485,546)         | (5)              | \$8,400,000                                                  |
| Section 523 Mutual and Self-Help Housing Grants & Contracts    | \$29,001,946      | 37               | \$34,804,803      | 47               | (\$5,802,857)         | (10)             | \$32,902,134                                                 |
| Section 523 Self-Help Site Loans                               | 0\$               | 0                | 0\$               | 0                | 0\$                   | 0                | \$5,006,803                                                  |
| Section 524 Site Loans                                         | \$1,897,646       | П                | 0\$               | 0                | \$1,897,646           | 1                | \$5,000,000                                                  |
| Section 533 Housing Preservation Grants                        | \$14,478,530      | 130              | \$10,764,080      | 143              | \$3,714,450           | (13)             | \$10,000,000                                                 |
| Section 538 Guaranteed Rental Housing Loans                    | \$160,390,167     | 06               | \$185,639,985     | 132              | (\$25,249,818)        | (42)             | \$230,000,000                                                |
| SFH & MFH Credit Sales                                         | \$617,021         | 7                | \$1,591,104       | 14               | (\$974,083)           | (7)              | \$10,000,000                                                 |
| Multifamily Housing Preservation & Revitalization (MPR) Loans  | oldelievA toN     |                  | \$116,029,859     | 186              | Not Available         |                  | Ϋ́                                                           |
| Multifamily Housing Preservation & Revitalization (MPR) Grants |                   |                  | \$251,260         | 2                | (\$251,260)           | (2)              | Y N                                                          |
| Loan and Grant Totals:                                         | \$16,246,852,542  | 112,556          | \$18,419,652,479  | 131,487          | (\$2,172,799,937)     | (18,931)         |                                                              |
| Section 542 Rural Housing Vouchers                             | \$28,623,289      | 6,559            | \$26,679,198      | 6,353            | \$1,944,091           | 206              | \$25,000,000                                                 |
| Section 521 Rental Assistance                                  | \$1,331,400,000   | 252,319          | \$1,345,293,000   | 268,514          | (\$13,893,000)        | (16,195)         | \$1,345,293,000                                              |