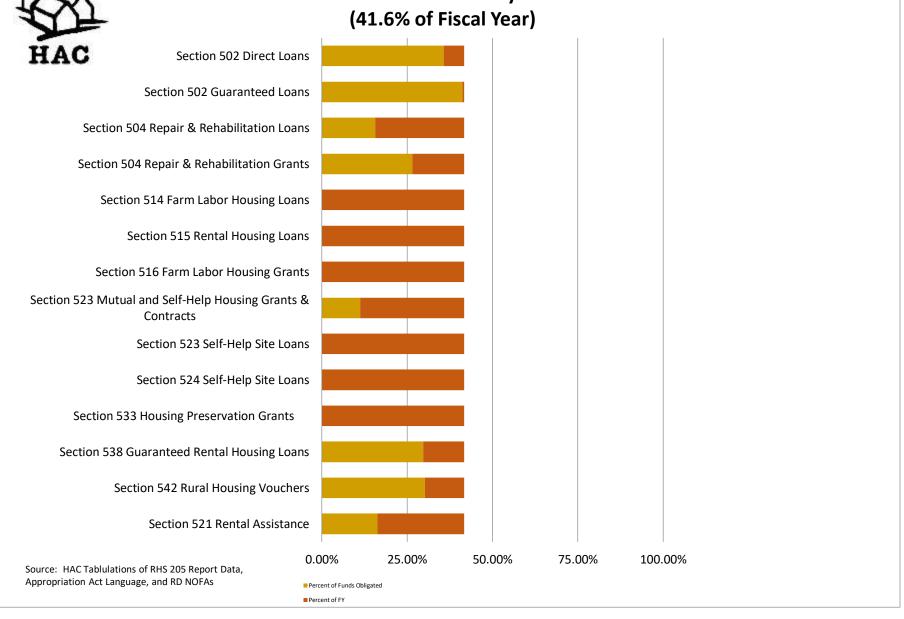

#### **USDA Rural Housing Obligations, Through February FY2021 - Summary**

(41.6 Percent of Fiscal Year)

Feb-21 Feb-20 **Change from Same Time Last Year** 

| Program                                                        | Dollars Obligated | Loans/<br>Grants | Dollars Obligated | Loans/<br>Grants | Dollars Obligated | Loans/<br>Grants |
|----------------------------------------------------------------|-------------------|------------------|-------------------|------------------|-------------------|------------------|
| Section 502 Direct Loans                                       | \$356,827,444     | 1,965            | \$365,962,478     | 2,157            | (\$9,135,034)     | (192)            |
| Section 502 Guaranteed Loans                                   | \$9,888,959,509   | 56,221           | \$7,721,657,308   | 48,119           | \$2,167,302,201   | 8,102            |
| Section 306 Water & Waste Disposal Grants                      | \$40,445          | 9                | \$3,245           | 1                | \$37,200          | 8                |
| Section 504 Repair & Rehabilitation Loans                      | \$4,369,687       | 750              | \$6,193,027       | 1,015            | (\$1,823,340)     | (265)            |
| Section 504 Repair & Rehabilitation Grants                     | \$7,942,283       | 1,245            | \$12,003,752      | 1,869            | (\$4,061,469)     | (624)            |
| Section 509-C Compensation for Construction Defects            | \$1,106           | 1                | \$0               | 0                | \$1,106           | 1                |
| Section 509/525 Technical Assistance Grants                    | \$0               | 0                | \$0               | 0                | \$0               | 0                |
| Section 514 Farm Labor Housing Loans                           | \$0               | 0                | \$18,630,577      | 9                | (\$18,630,577)    | (9)              |
| Section 515 Rental Housing Loans                               | \$0               | 0                | \$2,998,039       | 1                | (\$2,998,039)     | (1)              |
| Section 516 Farm Labor Housing Grants                          | \$0               | 0                | \$5,853,855       | 5                | (\$5,853,855)     | (5)              |
| Section 523 Mutual and Self-Help Housing Grants & Contracts    | \$3,710,175       | 6                | \$1,900,426       | 3                | \$1,809,749       | 3                |
| Section 523 Self-Help Site Loans                               | \$0               | 0                | \$0               | 0                | \$0               | 0                |
| Section 524 Site Loans                                         | \$0               | 0                | \$0               | 0                | \$0               | 0                |
| Section 533 Housing Preservation Grants                        | \$0               | 0                | \$0               | 0                | \$0               | 0                |
| Section 538 Guaranteed Rental Housing Loans                    | \$68,356,333      | 35               | \$60,715,592      | 29               | \$7,640,741       | 6                |
| SFH & MFH Credit Sales                                         | \$0               | 0                | \$167,152         | 1                | (\$167,152)       | (1)              |
| Multifamily Housing Preservation & Revitalization (MPR) Loans  | \$0               | 0                | \$0               | 0                | \$0               | 0                |
| Multifamily Housing Preservation & Revitalization (MPR) Grants | \$0               | 0                | \$0               | 0                | \$0               | 0                |
| Loan and Grant Totals:                                         | \$10,330,206,982  | 60,232           | \$8,196,085,451   | 53,209           | \$2,134,121,531   | 7,023            |
| Section 542 Rural Housing Vouchers                             | \$9,651,145       | 1,939            | \$11,057,083      | 2,340            | (\$1,405,938)     | (401)            |
| Section 521 Rental Assistance                                  | \$219,583,640     | 38,592           | \$477,189,635     | 83,226           | (\$257,605,995)   | (44,634)         |